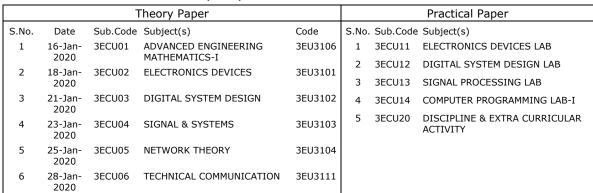

College Of Study UNIVERSITY COLLEGE OF ENGINEERING,

KOTA (1244)

|       | Theory Paper    |          |                                    |         |       |                  | Practical Paper                                 |  |  |
|-------|-----------------|----------|------------------------------------|---------|-------|------------------|-------------------------------------------------|--|--|
| S.No. | Date            | Sub.Code | Subject(s)                         | Code    | S.No. | Sub.Code         | Subject(s)                                      |  |  |
| 1     | 16-Jan-<br>2020 | 3ECU01   | ADVANCED ENGINEERING MATHEMATICS-I | 3EU3106 | 1     | 3ECU11           | ELECTRONICS DEVICES LAB                         |  |  |
| 2     | 18-Jan-<br>2020 | 3ECU02   | ELECTRONICS DEVICES                | 3EU3101 | 3     | 3ECU12<br>3ECU13 | DIGITAL SYSTEM DESIGN LAB SIGNAL PROCESSING LAB |  |  |
| 3     | 21-Jan-<br>2020 | 3ECU03   | DIGITAL SYSTEM DESIGN              | 3EU3102 | 4     | 3ECU14           | COMPUTER PROGRAMMING LAB-I                      |  |  |
| 4     | 23-Jan-<br>2020 | 3ECU04   | SIGNAL & SYSTEMS                   | 3EU3103 | 5     | 3ECU20           | DISCIPLINE & EXTRA CURRICULAR<br>ACTIVITY       |  |  |
| 5     | 25-Jan-<br>2020 | 3ECU05   | NETWORK THEORY                     | 3EU3104 |       |                  |                                                 |  |  |
| 6     | 28-Jan-<br>2020 | 3ECU06   | TECHNICAL COMMUNICATION            | 3EU3111 |       |                  |                                                 |  |  |
|       |                 |          |                                    |         |       |                  |                                                 |  |  |