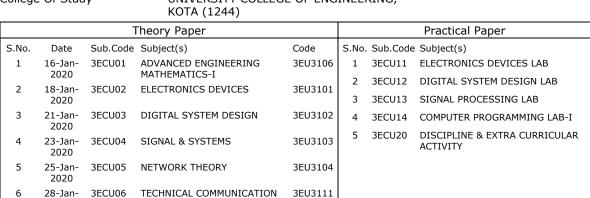

College Of Study UNIVERSITY COLLEGE OF ENGINEERING,

KOTA (1244)

|       | Theory Paper    |          |                                    |         |       |          | Practical Paper                           |  |  |  |
|-------|-----------------|----------|------------------------------------|---------|-------|----------|-------------------------------------------|--|--|--|
| S.No. | Date            | Sub.Code | Subject(s)                         | Code    | S.No. | Sub.Code | · Subject(s)                              |  |  |  |
| 1     | 16-Jan-<br>2020 | 3ECU01   | ADVANCED ENGINEERING MATHEMATICS-I | 3EU3106 | 1     | 3ECU11   | ELECTRONICS DEVICES LAB                   |  |  |  |
| 2     | 18-Jan-         | 3ECU02   | ELECTRONICS DEVICES                | 3EU3101 | 2     | 3ECU12   | DIGITAL SYSTEM DESIGN LAB                 |  |  |  |
|       | 2020            |          |                                    |         | 3     | 3ECU13   | SIGNAL PROCESSING LAB                     |  |  |  |
| 3     | 21-Jan-<br>2020 | 3ECU03   | DIGITAL SYSTEM DESIGN              | 3EU3102 | 4     | 3ECU14   | COMPUTER PROGRAMMING LAB-I                |  |  |  |
| 4     | 23-Jan-<br>2020 | 3ECU04   | SIGNAL & SYSTEMS                   | 3EU3103 | 5     | 3ECU20   | DISCIPLINE & EXTRA CURRICULAR<br>ACTIVITY |  |  |  |
| 5     | 25-Jan-<br>2020 | 3ECU05   | NETWORK THEORY                     | 3EU3104 |       |          |                                           |  |  |  |
| 6     | 28-Jan-<br>2020 | 3ECU06   | TECHNICAL COMMUNICATION            | 3EU3111 |       |          |                                           |  |  |  |