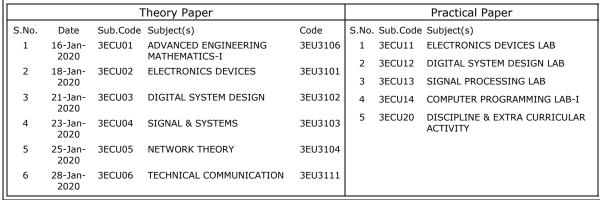

College Of Study UNIVERSITY COLLEGE OF ENGINEERING,

KOTA (1244)

|       | Theory Paper    |          |                                    |         |       |                  | Practical Paper                                 |  |  |
|-------|-----------------|----------|------------------------------------|---------|-------|------------------|-------------------------------------------------|--|--|
| S.No. | Date            | Sub.Code | Subject(s)                         | Code    | S.No. | Sub.Code         | Subject(s)                                      |  |  |
| 1     | 16-Jan-<br>2020 | 3ECU01   | ADVANCED ENGINEERING MATHEMATICS-I | 3EU3106 | 1     | 3ECU11           | ELECTRONICS DEVICES LAB                         |  |  |
| 2     | 18-Jan-<br>2020 | 3ECU02   | ELECTRONICS DEVICES                | 3EU3101 | 3     | 3ECU12<br>3ECU13 | DIGITAL SYSTEM DESIGN LAB SIGNAL PROCESSING LAB |  |  |
| 3     | 21-Jan-<br>2020 | 3ECU03   | DIGITAL SYSTEM DESIGN              | 3EU3102 | 4     | 3ECU14           | COMPUTER PROGRAMMING LAB-I                      |  |  |
| 4     | 23-Jan-<br>2020 | 3ECU04   | SIGNAL & SYSTEMS                   | 3EU3103 | 5     | 3ECU20           | DISCIPLINE & EXTRA CURRICULAR<br>ACTIVITY       |  |  |
| 5     | 25-Jan-<br>2020 | 3ECU05   | NETWORK THEORY                     | 3EU3104 |       |                  |                                                 |  |  |
| 6     | 28-Jan-<br>2020 | 3ECU06   | TECHNICAL COMMUNICATION            | 3EU3111 |       |                  |                                                 |  |  |
|       |                 |          |                                    |         |       |                  |                                                 |  |  |