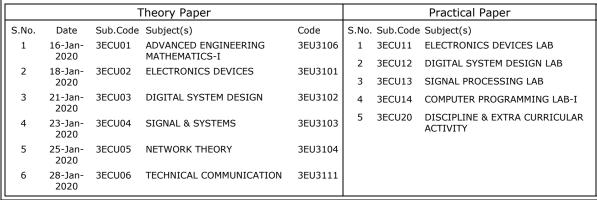

College Of Study UNIVERSITY COLLEGE OF ENGINEERING,

KOTA (1244)

|       | Theory Paper    |          |                                    |         |       |                  | Practical Paper                                 |  |  |
|-------|-----------------|----------|------------------------------------|---------|-------|------------------|-------------------------------------------------|--|--|
| S.No. | Date            | Sub.Code | Subject(s)                         | Code    | S.No. | Sub.Code         | Subject(s)                                      |  |  |
| 1     | 16-Jan-<br>2020 | 3ECU01   | ADVANCED ENGINEERING MATHEMATICS-I | 3EU3106 | 1     | 3ECU11           | ELECTRONICS DEVICES LAB                         |  |  |
| 2     | 18-Jan-<br>2020 | 3ECU02   | ELECTRONICS DEVICES                | 3EU3101 | 3     | 3ECU12<br>3ECU13 | DIGITAL SYSTEM DESIGN LAB SIGNAL PROCESSING LAB |  |  |
| 3     | 21-Jan-<br>2020 | 3ECU03   | DIGITAL SYSTEM DESIGN              | 3EU3102 | 4     | 3ECU14           | COMPUTER PROGRAMMING LAB-I                      |  |  |
| 4     | 23-Jan-<br>2020 | 3ECU04   | SIGNAL & SYSTEMS                   | 3EU3103 | 5     | 3ECU20           | DISCIPLINE & EXTRA CURRICULAR<br>ACTIVITY       |  |  |
| 5     | 25-Jan-<br>2020 | 3ECU05   | NETWORK THEORY                     | 3EU3104 |       |                  |                                                 |  |  |
| 6     | 28-Jan-<br>2020 | 3ECU06   | TECHNICAL COMMUNICATION            | 3EU3111 |       |                  |                                                 |  |  |
|       |                 |          |                                    |         |       |                  |                                                 |  |  |