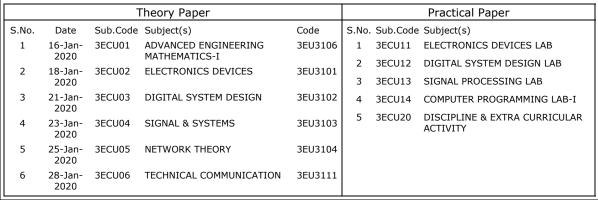

College Of Study UNIVERSITY COLLEGE OF ENGINEERING,

KOTA (1244)

|       | Theory Paper    |          |                                    |         |       |                  | Practical Paper                                 |  |  |
|-------|-----------------|----------|------------------------------------|---------|-------|------------------|-------------------------------------------------|--|--|
| S.No. | Date            | Sub.Code | Subject(s)                         | Code    | S.No. | Sub.Code         | Subject(s)                                      |  |  |
| 1     | 16-Jan-<br>2020 | 3ECU01   | ADVANCED ENGINEERING MATHEMATICS-I | 3EU3106 | 1     | 3ECU11           | ELECTRONICS DEVICES LAB                         |  |  |
| 2     | 18-Jan-<br>2020 | 3ECU02   | ELECTRONICS DEVICES                | 3EU3101 | 3     | 3ECU12<br>3ECU13 | DIGITAL SYSTEM DESIGN LAB SIGNAL PROCESSING LAB |  |  |
| 3     | 21-Jan-<br>2020 | 3ECU03   | DIGITAL SYSTEM DESIGN              | 3EU3102 | 4     | 3ECU14           | COMPUTER PROGRAMMING LAB-I                      |  |  |
| 4     | 23-Jan-<br>2020 | 3ECU04   | SIGNAL & SYSTEMS                   | 3EU3103 | 5     | 3ECU20           | DISCIPLINE & EXTRA CURRICULAR<br>ACTIVITY       |  |  |
| 5     | 25-Jan-<br>2020 | 3ECU05   | NETWORK THEORY                     | 3EU3104 |       |                  |                                                 |  |  |
| 6     | 28-Jan-<br>2020 | 3ECU06   | TECHNICAL COMMUNICATION            | 3EU3111 |       |                  |                                                 |  |  |
|       |                 |          |                                    |         |       |                  |                                                 |  |  |