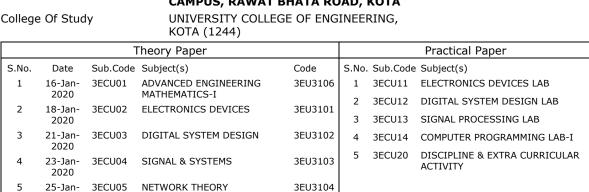

College Of Study UNIVERSITY COLLEGE OF ENGINEERING,

KOTA (1244)

|       | Theory Paper    |          |                                    |         |       |                  | Practical Paper                                 |  |  |
|-------|-----------------|----------|------------------------------------|---------|-------|------------------|-------------------------------------------------|--|--|
| S.No. | Date            | Sub.Code | Subject(s)                         | Code    | S.No. | Sub.Code         | Subject(s)                                      |  |  |
| 1     | 16-Jan-<br>2020 | 3ECU01   | ADVANCED ENGINEERING MATHEMATICS-I | 3EU3106 | 1     | 3ECU11           | ELECTRONICS DEVICES LAB                         |  |  |
| 2     | 18-Jan-<br>2020 | 3ECU02   | ELECTRONICS DEVICES                | 3EU3101 | 3     | 3ECU12<br>3ECU13 | DIGITAL SYSTEM DESIGN LAB SIGNAL PROCESSING LAB |  |  |
| 3     | 21-Jan-<br>2020 | 3ECU03   | DIGITAL SYSTEM DESIGN              | 3EU3102 | 4     | 3ECU14           | COMPUTER PROGRAMMING LAB-I                      |  |  |
| 4     | 23-Jan-<br>2020 | 3ECU04   | SIGNAL & SYSTEMS                   | 3EU3103 | 5     | 3ECU20           | DISCIPLINE & EXTRA CURRICULAR<br>ACTIVITY       |  |  |
| 5     | 25-Jan-<br>2020 | 3ECU05   | NETWORK THEORY                     | 3EU3104 |       |                  |                                                 |  |  |
| 6     | 28-Jan-<br>2020 | 3ECU06   | TECHNICAL COMMUNICATION            | 3EU3111 |       |                  |                                                 |  |  |
|       |                 |          |                                    |         |       |                  |                                                 |  |  |