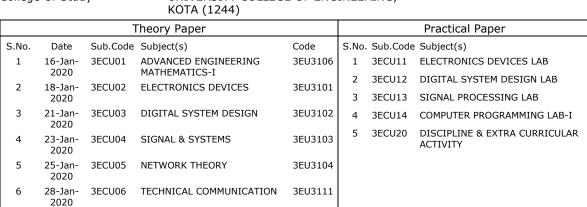

College Of Study UNIVERSITY COLLEGE OF ENGINEERING,

KOTA (1244)

|       | Theory Paper    |          |                                    |         |       |                  | Practical Paper                                 |  |  |
|-------|-----------------|----------|------------------------------------|---------|-------|------------------|-------------------------------------------------|--|--|
| S.No. | Date            | Sub.Code | Subject(s)                         | Code    | S.No. | Sub.Code         | Subject(s)                                      |  |  |
| 1     | 16-Jan-<br>2020 | 3ECU01   | ADVANCED ENGINEERING MATHEMATICS-I | 3EU3106 | 1     | 3ECU11           | ELECTRONICS DEVICES LAB                         |  |  |
| 2     | 18-Jan-<br>2020 | 3ECU02   | ELECTRONICS DEVICES                | 3EU3101 | 3     | 3ECU12<br>3ECU13 | DIGITAL SYSTEM DESIGN LAB SIGNAL PROCESSING LAB |  |  |
| 3     | 21-Jan-<br>2020 | 3ECU03   | DIGITAL SYSTEM DESIGN              | 3EU3102 | 4     | 3ECU14           | COMPUTER PROGRAMMING LAB-I                      |  |  |
| 4     | 23-Jan-<br>2020 | 3ECU04   | SIGNAL & SYSTEMS                   | 3EU3103 | 5     | 3ECU20           | DISCIPLINE & EXTRA CURRICULAR<br>ACTIVITY       |  |  |
| 5     | 25-Jan-<br>2020 | 3ECU05   | NETWORK THEORY                     | 3EU3104 |       |                  |                                                 |  |  |
| 6     | 28-Jan-<br>2020 | 3ECU06   | TECHNICAL COMMUNICATION            | 3EU3111 |       |                  |                                                 |  |  |
|       |                 |          |                                    |         |       |                  |                                                 |  |  |