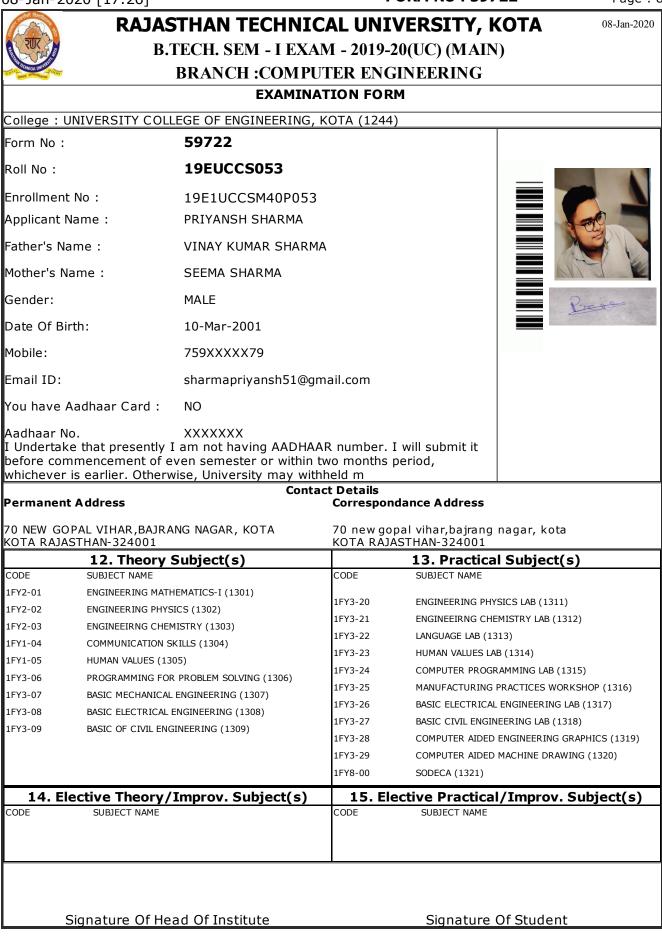

| f Head Of Institute                                                                                |                                                     | Signature O                                                                                    | of Student                                                                                         |
|                                                         |                                                                                                    |                                                     |                                                                                                |                                                                                                    |





| 08-Jan-2020 [17:26]                                                                                     |                                                       |            | ORM NO : 5972                        | 24 Page: 10                 |
|---------------------------------------------------------------------------------------------------------|-------------------------------------------------------|------------|--------------------------------------|-----------------------------|
| RAJAS                                                                                                   | THAN TECHNIC                                          |            | VERSITY, K                           | <b>OTA</b> 08-Jan-2020      |
| A STURY S.