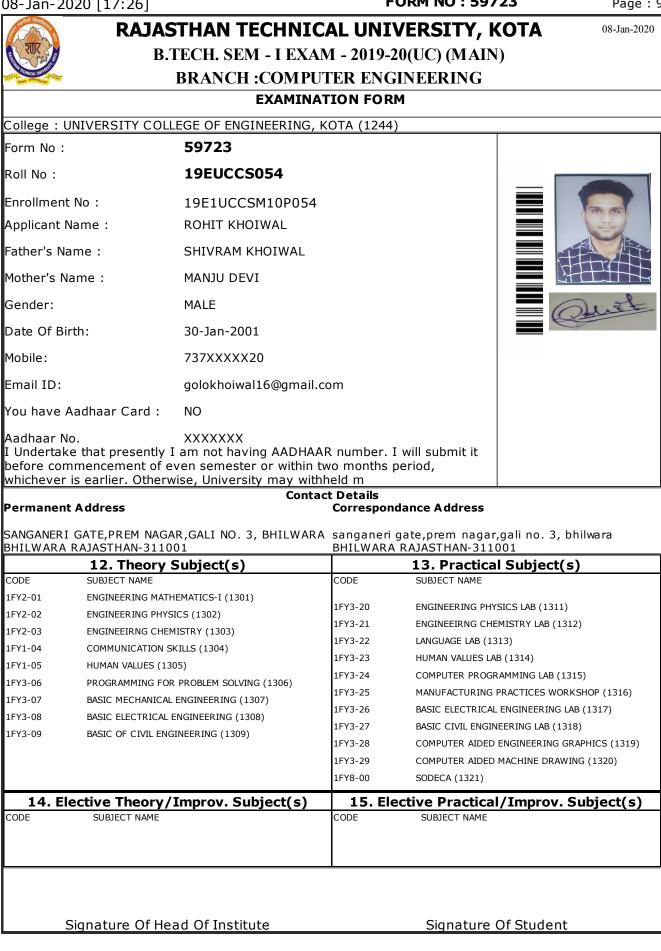

| f Head Of Institute                                                                                |                                                     | Signature O                                                                                    | of Student                                                                                         |
|                                                         |                                                                                                    |                                                     |                                                                                                |                                                                                                    |





| 08-Jan-2020 [17:26]                                                                                     |                                                       |            | ORM NO : 5972                        | 24 Page: 10                 |
|---------------------------------------------------------------------------------------------------------|-------------------------------------------------------|------------|--------------------------------------|-----------------------------|
| RAJAS                                                                                                   | THAN TECHNIC                                          |            | VERSITY, K                           | <b>OTA</b> 08-Jan-2020      |
| A STURY S.