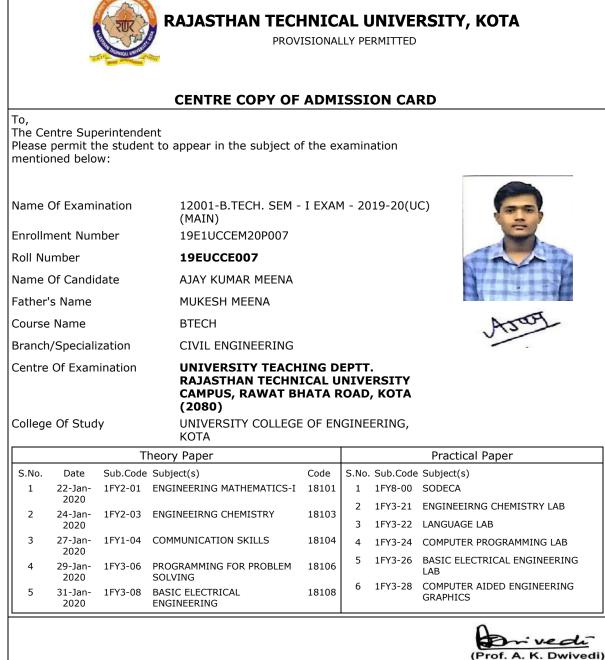

#### **CENTRE COPY OF ADMISSION CARD**

To, The Centre Superintendent Please permit the student to appear in the subject of the examination mentioned below:

|          | Of Exami<br>nent Num |         | 12001-B.TECH. SEM<br>(MAIN)<br>19E1UCCEM30P002                  |                                            |                                                  |        |                           |  |  |  |
|----------|----------------------|---------|-----------------------------------------------------------------|--------------------------------------------|--------------------------------------------------|--------|---------------------------|--|--|--|
| Roll Nu  | mber                 |         | 19EUCCE002                                                      | 19EUCCE002                                 |                                                  |        |                           |  |  |  |
| Name (   | Of Candio            | date    | ABHAY YADAV                                                     | ABHAY YADAV                                |                                                  |        |                           |  |  |  |
| Father'  | s Name               |         | SANTOSH KUMAR YA                                                | SANTOSH KUMAR YADAV                        |                                                  |        |                           |  |  |  |
| Course   | Name                 |         | BTECH                                                           |                                            |                                                  |        | Abhayadau                 |  |  |  |
| Branch   | /Speciali            | zation  | CIVIL ENGINEERING                                               | CIVIL ENGINEERING                          |                                                  |        |                           |  |  |  |
| Centre   | Of Exam              | ination | UNIVERSITY TEAC<br>RAJASTHAN TECHI<br>CAMPUS, RAWAT E<br>(2080) | NICAL U                                    | NIV                                              | ERSITY |                           |  |  |  |
| College  | e Of Stud            | У       | UNIVERSITY COLLEG                                               | UNIVERSITY COLLEGE OF ENGINEERING,<br>KOTA |                                                  |        |                           |  |  |  |
|          |                      | Т       | heory Paper                                                     |                                            |                                                  |        | Practical Paper           |  |  |  |
| S.No.    | Date                 |         | Subject(s)                                                      | Code                                       | S.No. Sub.Code Subject(s)                        |        |                           |  |  |  |
| 1        | 22-Jan-<br>2020      | 1FY2-01 | ENGINEERING MATHEMATICS-                                        | I 18101                                    | 1                                                |        | SODECA                    |  |  |  |
| 2        | 24-Jan-              | 1FY2-03 | Y2-03 ENGINEEIRNG CHEMISTRY 18                                  |                                            | 2                                                |        | ENGINEEIRNG CHEMISTRY LAB |  |  |  |
|          | 2020                 | 15/1.04 |                                                                 | 10101                                      | 3                                                |        | LANGUAGE LAB              |  |  |  |
| 3        | 27-Jan-<br>2020      | 1FY1-04 | COMMUNICATION SKILLS                                            | MUNICATION SKILLS 18104                    |                                                  |        | COMPUTER PROGRAMMING LAB  |  |  |  |
| 4        | 29-Jan-<br>2020      | 1FY3-06 | PROGRAMMING FOR PROBLEM<br>SOLVING                              | 18106                                      | 5 1FY3-26 BASIC ELECTRICAL ENGINEERIN<br>LAB     |        |                           |  |  |  |
| 5        | 31-Jan-<br>2020      | 1FY3-08 | BASIC ELECTRICAL<br>ENGINEERING                                 | 18108                                      | 6 1FY3-28 COMPUTER AIDED ENGINEERING<br>GRAPHICS |        |                           |  |  |  |
| <u> </u> |                      |         |                                                                 |                                            |                                                  |        | Δ                         |  |  |  |