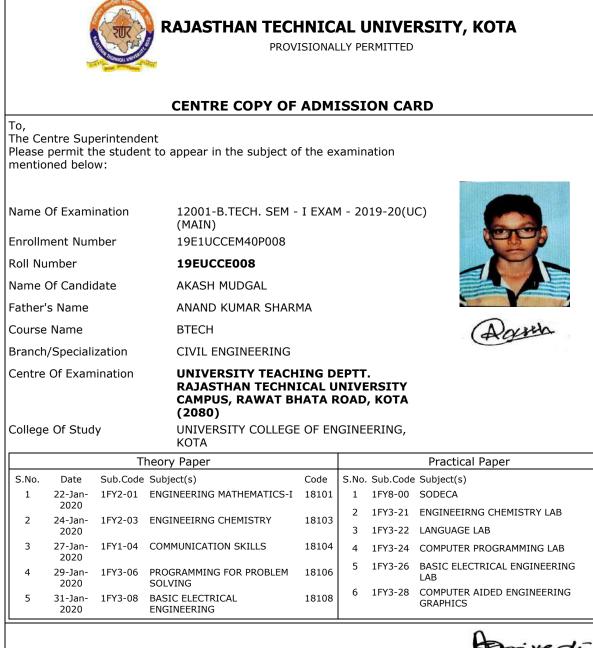

#### **CENTRE COPY OF ADMISSION CARD**

PROVISIONALLY PERMITTED

Τo, The Centre Superintendent Please permit the student to appear in the subject of the examination mentioned below:

|         | Of Exami<br>nent Num |         | 12001-B.TECH. SEM -<br>(MAIN)<br>19E1UCCEF40P012 | I EXAN                                                                                                   | c)    |          |                                        |  |
|---------|----------------------|---------|--------------------------------------------------|----------------------------------------------------------------------------------------------------------|-------|----------|----------------------------------------|--|
| Roll Nu | mber                 |         | 19EUCCE012                                       |                                                                                                          |       |          |                                        |  |
| Name (  | Of Candio            | date    | ANISHA SHARMA                                    |                                                                                                          |       |          | North 1                                |  |
| Father' | s Name               |         | GHANSHYAM SHARM                                  | 4                                                                                                        |       |          |                                        |  |
| Course  | Name                 |         | BTECH                                            |                                                                                                          |       |          | Anislag                                |  |
| Branch  | /Speciali            | zation  | CIVIL ENGINEERING                                |                                                                                                          |       |          |                                        |  |
| Centre  | Of Exam              | ination | <b>RAJASTHAN TECHN</b>                           | UNIVERSITY TEACHING DEPTT.<br>RAJASTHAN TECHNICAL UNIVERSITY<br>CAMPUS, RAWAT BHATA ROAD, KOTA<br>(2080) |       |          |                                        |  |
| College | e Of Stud            | У       | UNIVERSITY COLLEGI<br>KOTA                       | UNIVERSITY COLLEGE OF ENGINEERING,<br>KOTA                                                               |       |          |                                        |  |
|         |                      | Т       | heory Paper                                      |                                                                                                          |       |          | Practical Paper                        |  |
| S.No.   | Date                 |         | Subject(s)                                       | Code                                                                                                     | S.No. | Sub.Code | Subject(s)                             |  |
| 1       | 22-Jan-<br>2020      | 1FY2-01 | ENGINEERING MATHEMATICS-I                        | 18101                                                                                                    | 1     | 1FY8-00  |                                        |  |
| 2       | 24-Jan-              | 1FY2-03 | ENGINEEIRNG CHEMISTRY                            | 18103                                                                                                    | 2     |          | ENGINEEIRNG CHEMISTRY LAB              |  |
|         | 2020                 |         |                                                  |                                                                                                          | 3     | 1FY3-22  | LANGUAGE LAB                           |  |
| 3       | 27-Jan-<br>2020      | 1FY1-04 | COMMUNICATION SKILLS                             | 18104                                                                                                    | 4     |          | COMPUTER PROGRAMMING LAB               |  |
| 4       | 29-Jan-<br>2020      | 1FY3-06 | PROGRAMMING FOR PROBLEM<br>SOLVING               | 18106                                                                                                    | 5     |          | BASIC ELECTRICAL ENGINEERING<br>LAB    |  |
| 5       | 31-Jan-<br>2020      | 1FY3-08 | BASIC ELECTRICAL<br>ENGINEERING                  | 18108                                                                                                    | 6     | 1FY3-28  | COMPUTER AIDED ENGINEERING<br>GRAPHICS |  |
|         |                      |         |                                                  |                                                                                                          |       |          | Anived                                 |  |